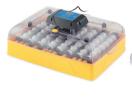

## **Ovation 56 Eco**

Capacity: 56 hens' eggs

Quality, high capacity incubator for the discerning breeder. The Ovation 56 Eco has all the main features needed for a successful hatch with the convenience of automatic turning, digital control and handling eggs up to goose size.

- · High quality, high visibility cabinet
- Biomaster<sup>™</sup> anti-microbial plastic
- Fan assisted airflow with Induced Dual Airflow system
- Ventilation control
- Digital display of temperature in °C or °F
- Automatic turning
- Room temperature alarm
- Incubator temperature alarm
- 8 hen egg carriers, 5 large egg carriers (option)
- Programmable turning interval
- Easy water top-up with level indicator
- 3 year guarantee