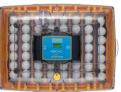

## **Ovation 56 Eco**

Capacity: 56 hens' eggs

Quality, high capacity incubator for the discerning breeder. The Ovation 56 Eco has all the main features needed for a successful hatch with the convenience of automatic turning, digital control and handling eggs up to goose size.

- · High quality, high visibility cabinet
- Biomaster<sup>™</sup> anti-microbial plastic
- Fan assisted airflow with Induced Dual Airflow system
- Ventilation control
- Digital display of temperature in °C or °F
- Automatic turning
- Room temperature alarm
- Incubator temperature alarm
- 8 hen egg carriers, 5 large egg carriers (option)
- Programmable turning interval
- Easy water top-up with level indicator
- 3 year guarantee

Egg Capacities - approximate and assume standard carriers are used:

Quail: 96 Pheasant: 96 Hen: 56 Duck: 56 Goose: 0

Egg Capacities - approximate and assume optional large carriers are used:

Quail: 110 Pheasant: 95 Hen: 35 Duck: 35 Goose: 15