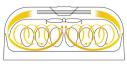

## **Ovation 56 Eco**

Capacity: 56 hens' eggs

Quality, high capacity incubator for the discerning breeder. The Ovation 56 Eco has all the main features needed for a successful hatch with the convenience of automatic turning, digital control and handling eggs up to goose size.

Egg Capacities - approximate and assume standard carriers are used:

Quail: 96 Pheasant: 96 Hen: 56 Duck: 56 Goose: 0

Egg Capacities - approximate and assume optional large carriers are used:

Quail: 110 Pheasant: 95 Hen: 35 Duck: 35 Goose: 15