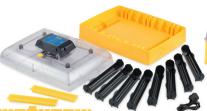

- · High quality, high visibility cabinet
- Biomaster<sup>™</sup> anti-microbial plastic
- Fan assisted airflow with Induced Dual Airflow system
- Ventilation control
- Digital display of temperature in °C or °F
- Automatic turning
- Room temperature alarm
- Incubator temperature alarm
- 8 hen egg carriers, 5 large egg carriers (option)
- Programmable turning interval
- Easy water top-up with level indicator
- 3 year guarantee

Egg Capacities - approximate and assume standard carriers are used:

Quail: 96 Pheasant: 96 Hen: 56 Duck: 56 Goose: 0

Egg Capacities - approximate and assume optional large carriers are used:

Quail: 110 Pheasant: 95 Hen: 35 Duck: 35 Goose: 15